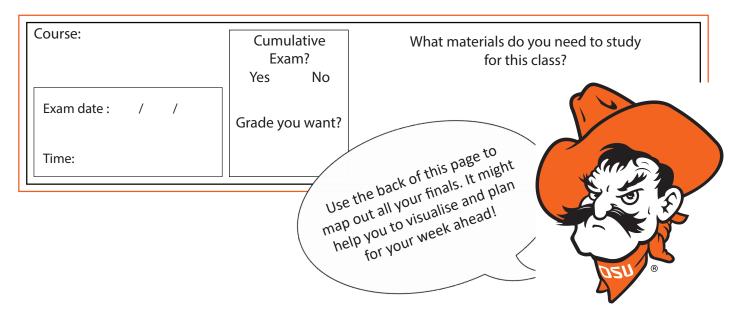

What materials do you need to study for this class?

Time:

Exam date:

| Course:         | Cumulative<br>Exam?<br>Yes No | What materials do you need to study for this class? |
|-----------------|-------------------------------|-----------------------------------------------------|
| Exam date : / / | Grade you want?               |                                                     |
| Time:           |                               |                                                     |

| Course:         | Cumulative<br>Exam?<br>Yes No | What materials do you need to study for this class? |
|-----------------|-------------------------------|-----------------------------------------------------|
| Exam date : / / | Grade you want?               |                                                     |
| Time:           |                               |                                                     |